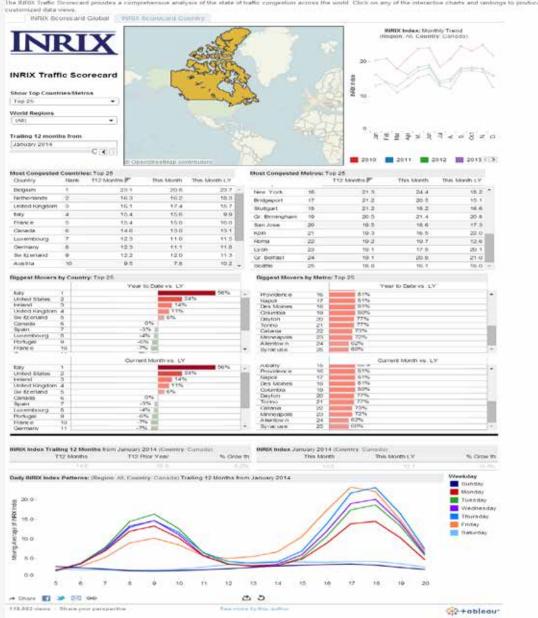

## TIMS CMS **GCAT INRIX**

Scorecard | Warm Common | Key Findings | Michaellagy | Contact Us.

The IMRO. Traffic Scorecard provides a comprehensive enalysis of the state of traffic congestion across the world. Click on any of the interactive charts and rankings to produce.