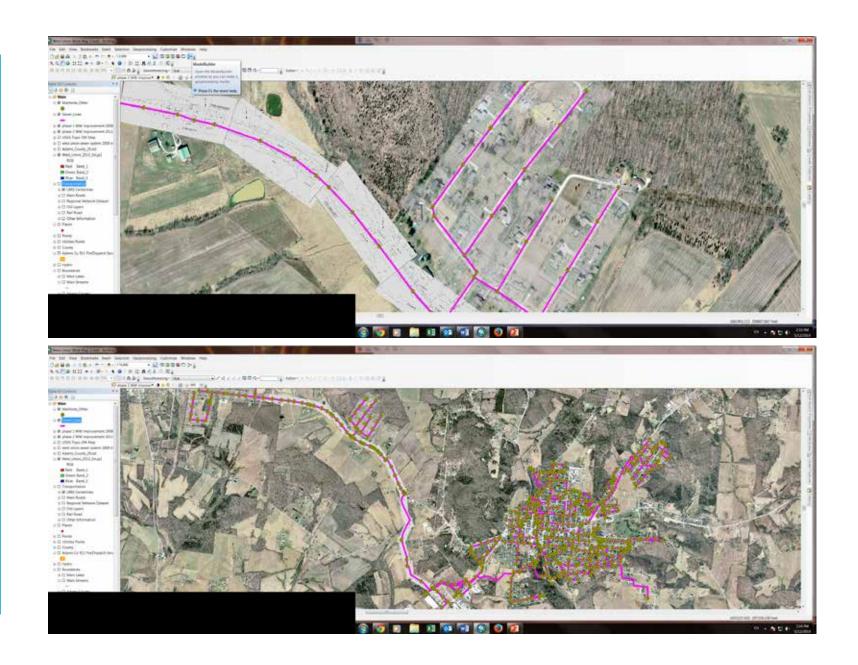

Download raw probe data from our archive for offline analysis.



#### 

Analyze the rise and fall of congested conditions on a stretch of road.



#### Trend Map 9



Create animated maps of roadway conditions.



#### Performance Charts @



Chart performance metrics over time.



#### Performance Summaries @



Report on Buffer Time Index, Planning Time Index, and other performance metrics.



#### Bottleneck Ranking @



Rank bottlenecks and discover which ones have the greatest impact.



#### User Delay Cost Analysis Beta @ My reports



Put a dollar amount on how much a road's performance impacts its users.



#### **FAQs**

Frequently asked questions and their answers.



#### **Tutorials**

Learn how to use each of the tools in the suite.

## Community Infrastructure Mapping